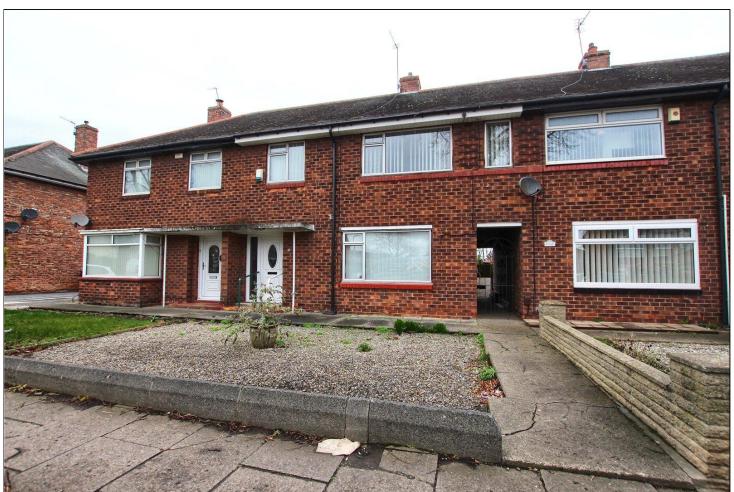

# CUMBERLAND ROAD, LINTHORPE, MIDDLESBROUGH, TS5 6PJ

- Four Bedroom Mid Terrace
- In Need of Modernisation
- Will Make for a Great Project
- Good Size Private Rear Garden
- Central Heating System with a Combi Boiler
- ▲ Two Reception Rooms

# CUMBERLAND ROAD, TS5 6PJ

A four bedroom mid terrace with a good size private rear garden. In need of modernisation, this property will make for a great project!

property comprises entrance hall, front reception room, kitchen, rear reception room and ground floor WC in the old outhouse. On the first floor there are four bedrooms and a shower room.