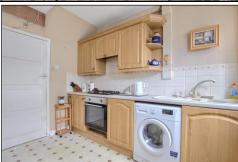

#### KITCHEN - 2.97m x 2.74m (9'9" x 9')

Woodgrain effect wall, drawer, and floor units with roll edge worktop, electric oven, four ring gas hob with tiled splashback and integrated extractor fan, space for fridge freezer, space for washing machine, one and a half bowl sink unit, radiator, connecting door to the lean to and laminate flooring.