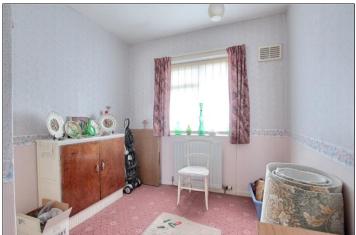

#### BEDROOM ONE - 4.3m x 3.2m (14'1" x 10'6")

With radiator and built-in cupboard.

#### BEDROOM TWO - 3.3m x 2.36m (10'10" x 7'9")

With radiator and built-in cupboard.

#### BEDROOM THREE - 4.06m x 2.84m (13'4" x 9'4")

With radiator and built-in cupboard.

**TO VIEW**: Tel: 01642 254222 64-66 Borough Road, Middlesbrough, T\$1 2JH

## BEDROOM FOUR - 3.45m x 2.82m (11'4" x 9'3")

With radiator and built-in cupboard.