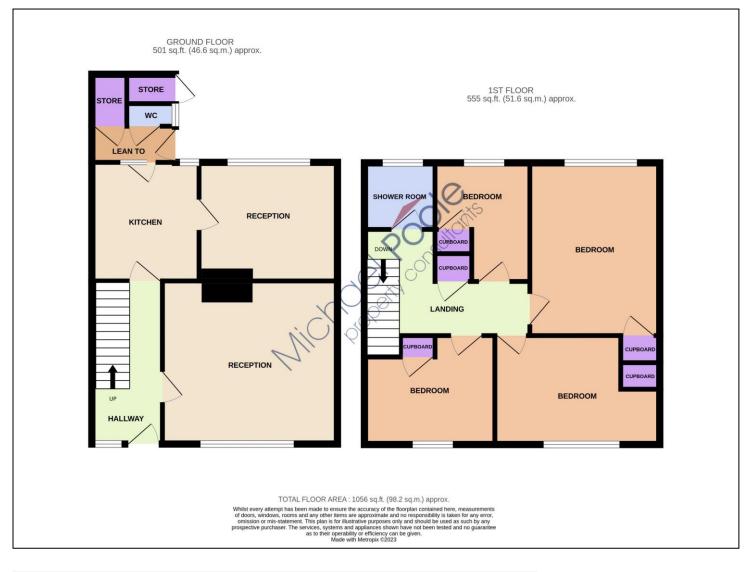

# **GROUND FLOOR**

## ENTRANCE HALL - 1.75m x 3.76m (5'9" x 12'4")

UPVC entrance door with double glazed insert, staircase to the first floor and radiator.

#### RECEPTION ROOM - 4.06m x 4.37m (13'4" x 14'4")

With electric flame effect fire and radiator.

# RECEPTION ROOM TWO - 2.87m x 3.45m (9'5" x 11'4")

With radiator and built-in cupboards.

#### KITCHEN - 2.97m x 2.74m (9'9" x 9')

Woodgrain effect wall, drawer, and floor units with roll edge worktop, electric oven, four ring gas hob with tiled splashback and integrated extractor fan, space for fridge freezer, space for washing machine, one and a half bowl sink unit, radiator, connecting door to the lean to and laminate flooring.

#### **FIRST FLOOR**

#### LANDING

With loft access, built-in cupboard, and radiator.

#### BEDROOM ONE - 4.3m x 3.2m (14'1" x 10'6")

With radiator and built-in cupboard.

#### BEDROOM TWO - 3.3m x 2.36m (10'10" x 7'9")

With radiator and built-in cupboard.

#### BEDROOM THREE - 4.06m x 2.84m (13'4" x 9'4")

With radiator and built-in cupboard.

**TO VIEW**: Tel: 01642 254222 64-66 Borough Road, Middlesbrough, T\$1 2JH

## BEDROOM FOUR - 3.45m x 2.82m (11'4" x 9'3")

With radiator and built-in cupboard.

## SHOWER ROOM - 1.65m x 1.83m (5'5" x 6')

White three-piece suite comprising low level WC, wall mounted wash hand basin, walk-in shower with electric shower unit, radiator, tiled walls, and woodgrain effect laminate flooring.