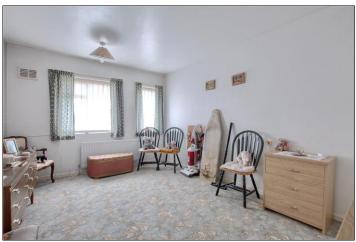

#### BEDROOM ONE - 4.3m x 3.2m (14'1" x 10'6")

With radiator and built-in cupboard.

#### BEDROOM TWO - 3.3m x 2.36m (10'10" x 7'9")

With radiator and built-in cupboard.

#### BEDROOM THREE - 4.06m x 2.84m (13'4" x 9'4")

With radiator and built-in cupboard.

**TO VIEW**: Tel: 01642 254222 64-66 Borough Road, Middlesbrough, T\$1 2JH

## BEDROOM FOUR - 3.45m x 2.82m (11'4" x 9'3")

With radiator and built-in cupboard.