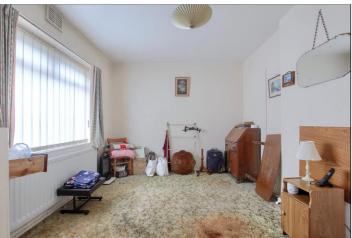

#### BEDROOM ONE - 4.3m x 3.2m (14'1" x 10'6")

With radiator and built-in cupboard.

#### BEDROOM TWO - 3.3m x 2.36m (10'10" x 7'9")

With radiator and built-in cupboard.

#### BEDROOM THREE - 4.06m x 2.84m (13'4" x 9'4")

With radiator and built-in cupboard.

**TO VIEW**: Tel: 01642 254222 64-66 Borough Road, Middlesbrough, T\$1 2JH

## BEDROOM FOUR - 3.45m x 2.82m (11'4" x 9'3")

With radiator and built-in cupboard.