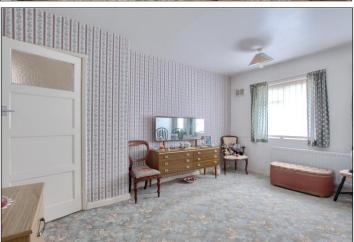

#### BEDROOM ONE - 4.3m x 3.2m (14'1" x 10'6")

With radiator and built-in cupboard.

#### BEDROOM TWO - 3.3m x 2.36m (10'10" x 7'9")

With radiator and built-in cupboard.

#### BEDROOM THREE - 4.06m x 2.84m (13'4" x 9'4")

With radiator and built-in cupboard.

**TO VIEW**: Tel: 01642 254222 64-66 Borough Road, Middlesbrough, T\$1 2JH

## BEDROOM FOUR - 3.45m x 2.82m (11'4" x 9'3")

With radiator and built-in cupboard.