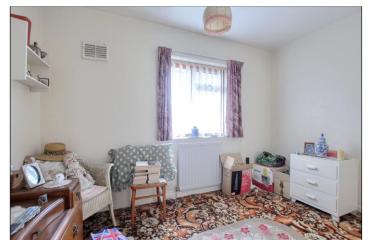

#### BEDROOM ONE - 4.3m x 3.2m (14'1" x 10'6")

With radiator and built-in cupboard.

#### BEDROOM TWO - 3.3m x 2.36m (10'10" x 7'9")

With radiator and built-in cupboard.

#### BEDROOM THREE - 4.06m x 2.84m (13'4" x 9'4")

With radiator and built-in cupboard.

**TO VIEW**: Tel: 01642 254222 64-66 Borough Road, Middlesbrough, T\$1 2JH

## BEDROOM FOUR - 3.45m x 2.82m (11'4" x 9'3")

With radiator and built-in cupboard.