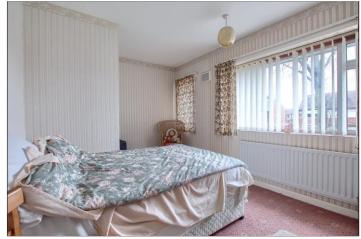

#### BEDROOM ONE - 4.3m x 3.2m (14'1" x 10'6")

With radiator and built-in cupboard.

#### BEDROOM TWO - 3.3m x 2.36m (10'10" x 7'9")

With radiator and built-in cupboard.

#### BEDROOM THREE - 4.06m x 2.84m (13'4" x 9'4")

With radiator and built-in cupboard.

**TO VIEW**: Tel: 01642 254222 64-66 Borough Road, Middlesbrough, T\$1 2JH

## BEDROOM FOUR - 3.45m x 2.82m (11'4" x 9'3")

With radiator and built-in cupboard.