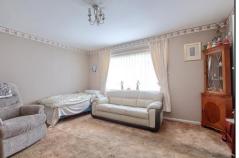

# RECEPTION ROOM TWO - 2.87m x 3.45m (9'5" x 11'4")

With radiator and built-in cupboards.