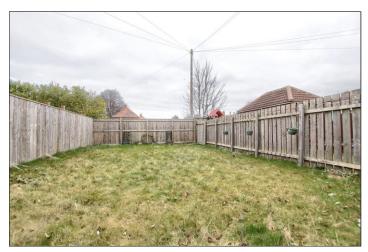

#### **GARDEN**

To the front there is a pathway leading to the front entrance door and to the rear there is a fence enclosed garden laid to lawn.

**AGENTS REF:** - TM/LS/MID230133/09032023

Council Tax Band: B Tenure: Freehold