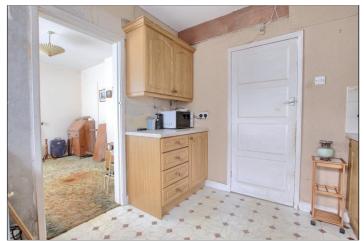

#### KITCHEN - 2.97m x 2.74m (9'9" x 9')

Woodgrain effect wall, drawer, and floor units with roll edge worktop, electric oven, four ring gas hob with tiled splashback and integrated extractor fan, space for fridge freezer, space for washing machine, one and a half bowl sink unit, radiator, connecting door to the lean to and laminate flooring.