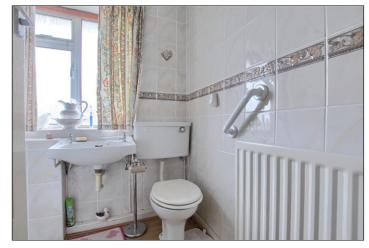

## SHOWER ROOM - 1.65m x 1.83m (5'5" x 6')

White three-piece suite comprising low level WC, wall mounted wash hand basin, walk-in shower with electric shower unit, radiator, tiled walls, and woodgrain effect laminate flooring.