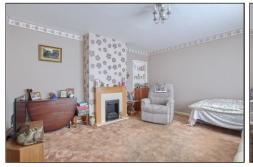

#### RECEPTION ROOM - 4.06m x 4.37m (13'4" x 14'4")

With electric flame effect fire and radiator.